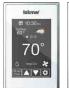

Invita® Wi-Fi Thermostat 564 is the all-in-one thermostat solution your customers need to effectively operate their new HVAC systems.

Display color themes: black, white, espresso, latte & blue

#### **Smart Thermostat Features**

- Mobile app
- Warning email notifications

- Programmable schedule with early start
- Energy monitoring
- Extended operating temperature range

Away savings mode

 Notifies of water leak with connection to Watts FloodSafe® Water Detector Shutoff

- Weather
- Outdoor Temperature

- Relative humidity control
- Ventilation

- Multiple display colors
- Slim profile