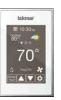

Invita® Wi-Fi Thermostat 564 is the all-in-one thermostat solution your customers need to effectively operate their new HVAC systems.

Display color themes: black, white, espresso, latte & blue

#### **Smart Thermostat Features**

- Mobile app
- Warning email notifications

- Programmable schedule with early start
- Energy monitoring
- Extended operating temperature range

Away savings mode

 Notifies of water leak with connection to Watts FloodSafe® Water Detector Shutoff

- Weather
- Outdoor Temperature

- Relative humidity control
- Ventilation

- Multiple display colors
- Slim profile