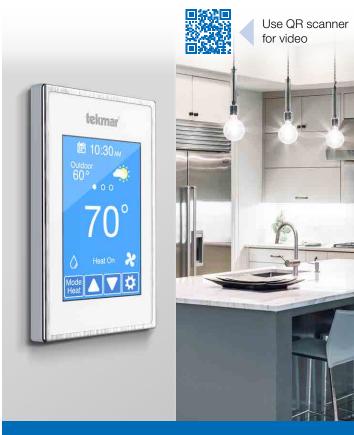

Invita® Wi-Fi Thermostat 564 is the all-in-one thermostat solution your customers need to effectively operate their new HVAC systems.

Display color themes: black, white, espresso, latte & blue

- Weather
- Outdoor Temperature

- Relative humidity control
- Ventilation

- Multiple display colors
- Slim profile

#### **Watts Home Has You Covered**

The Invita Wi-Fi Thermostat can be adjusted remotely from your mobile device with the Watts Home app.