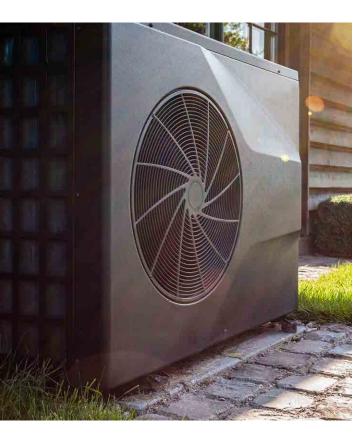

## **Effortless, Energy-Efficient Heat Pump & Hybrid HVAC Control**

Deliver your customers smart thermostat upgrades and furnace to heat pump conversions without the hassle of pulling wire, patching walls or replacing batteries.

# Wiring Worries are Over

# Lack of Wires? No Problem! We Have You Covered

Invita® Wi-Fi Thermostat uses the existing 2-wires to connect the display in the living area to the HVAC Interface Module in the mechanical room.