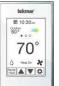

Invita® Wi-Fi Thermostat 564 is the all-in-one thermostat solution your customers need to effectively operate their new HVAC systems.

Display color themes: black, white, espresso, latte & blue

#### **Smart Thermostat Features**

- Mobile app
- Warning email notifications

- Programmable schedule with early start
- Energy monitoring
- Extended operating temperature range

Away savings mode

 Notifies of water leak with connection to Watts FloodSafe® Water Detector Shutoff

- Weather
- Outdoor Temperature

- Relative humidity control
- Ventilation

- Multiple display colors
- Slim profile